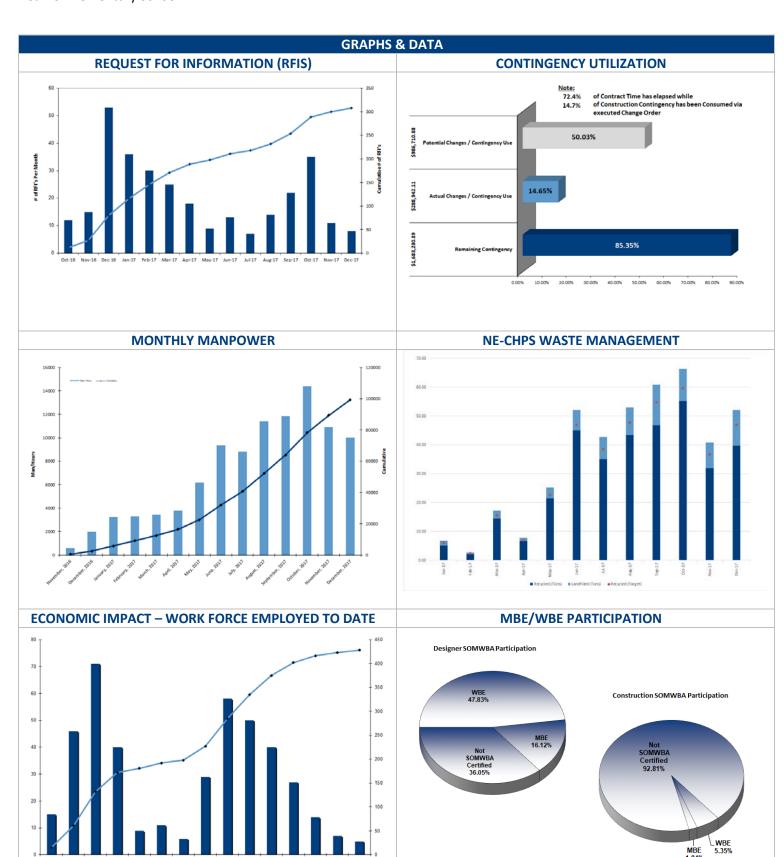

| Town             |



# **Town of Carver, MA**Carver Elementary School





Carver Elementary School

# PROJECT PHOTOGRAPHS



WINDOW AIR AND VAPOR TESTING AT ART ROOM



CAFETERIA FOOD SERVICE AREA FULL HIEGHT CERAMIC TILE WALL



ELETRICAL FEED PULL FROM GENERATOR



TYPICAL CLASSROOM MARKERBOARD/MILLWORK & FLOOR PREP







**Carver Elementary School** 

## **PROJECT PHASING**

#### **PHASE 1A: WELL CONNECTIONS**



# **PHASE 1C: JUNE 2018 – AUGUST 2018**



#### PHASE 1B: CONSTRUCTION OF NEW SCHOOL



## PHASE 2: AUGUST 2018 - NOVEMBER 2018