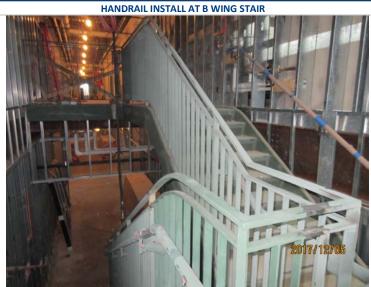

- Painting Activities Continued Through A & B Wings
- Installation of Translucent Panels and Metal Wall Panels Continued
- Installation of Ceramic Tile Floor Continued in A/B Wings
- Drywall Installation Continued in B wing 1<sup>st</sup> and 2<sup>nd</sup> Floor and Gymnasium
- Deliveries of Resilient Flooring Materials and Floor Prep
- MEP Rough-in Continued in B/C Wings
- Begin Installation of Resilient Flooring in A wing
- Continue to Maintain Temporary Heat/Dehumidification
- Permanent Power and Permanent Gas Hookups to be Utilized Onsite
- Continue Commissioning Meetings and Testing Activities
- Continue FF&E/IT Development with Town and Designer