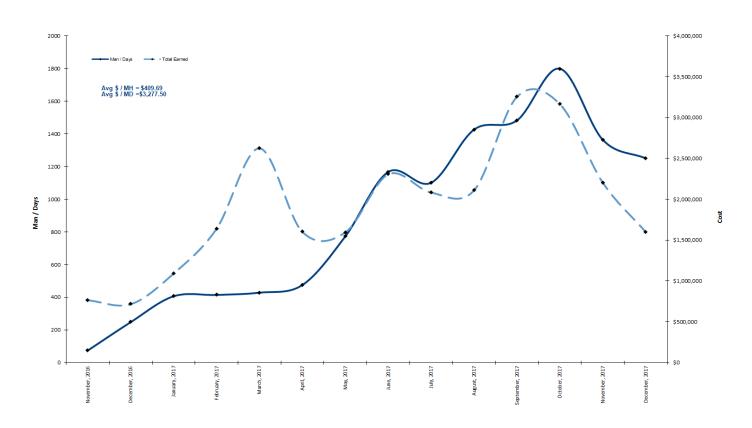

and Curtain Walls
- Complete First Coat of Painting in B & C Wings

- Painting Activities Continued Through A & B Wings
- Installation of Translucent Panels and Metal Wall Panels Continued
- Installation of Ceramic Tile Floor Continued in A/B Wings
- Drywall Installation Continued in B wing 1<sup>st</sup> and 2<sup>nd</sup> Floor and Gymnasium
- Deliveries of Resilient Flooring Materials and Floor Prep
- MEP Rough-in Continued in B/C Wings
- Begin Installation of Resilient Flooring in A wing
- Continue to Maintain Temporary Heat/Dehumidification
- Permanent Power and Permanent Gas Hookups to be Utilized Onsite
- Continue Commissioning Meetings and Testing Activities
- Continue FF&E/IT Development with Town and Designer



# **Carver Elementary School**



# **MANPOWER VS. COST ANALYSIS**





# Carver Elementary School

| MILESTONE DATES                   |          |         |        |                             |  |  |  |  |  |  |
|-----------------------------------|----------|---------|--------|-----------------------------|--|--|--|--|--|--|
| Milestone Dates                   | Forecast | Actual  | Status | Schedule Notes              |  |  |  |  |  |  |
| Notice to Proceed (NTP)           | 03Oct16  | 03Oct16 |        | Complete                    |  |  |  |  |  |  |
| Steel Topping Off                 | 04May17  | 30Mar17 |        | Completed Ahead of Schedule |  |  |  |  |  |  |
| Area 'A' Roof Tight               | 18Jul17  | 23Jun17 |        | Completed Ahead of Schedule |  |  |  |  |  |  |
| Area 'B' Roof Tight (374)         | 02Aug17  | 26Jul17 |        | Comp