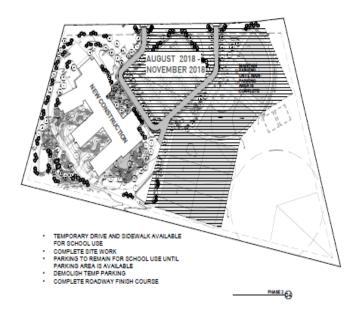

# Carver Elementary School

| MILESTONE DATES                   |          |         |        |                             |  |  |  |  |  |  |
|-----------------------------------|----------|---------|--------|-----------------------------|--|--|--|--|--|--|
| Milestone Dates                   | Forecast | Actual  | Status | Schedule Notes              |  |  |  |  |  |  |
| Notice to Proceed (NTP)           | 03Oct16  | 03Oct16 |        | Complete                    |  |  |  |  |  |  |
| Steel Topping Off                 | 04May17  | 30Mar17 |        | Completed Ahead of Schedule |  |  |  |  |  |  |
| Area 'A' Roof Tight               | 18Jul17  | 23Jun17 |        | Completed Ahead of Schedule |  |  |  |  |  |  |
| Area 'B' Roof Tight (374)         | 02Aug17  | 26Jul17 |        | Completed                   |  |  |  |  |  |  |
| Area 'C' Roof Tight (394)         | 30Aug17  | 11Sep17 |        | Completed                   |  |  |  |  |  |  |
| Drywall Gymnasium Complete (837)  | 06Feb18  |         |        | On Target                   |  |  |  |  |  |  |
| HVAC Roof Top A/B/C Startup (870) | 15Mar18  |         |        | On Target                   |  |  |  |  |  |  |
| Phase 1 Substantial Completion    | 22Jun18  |         |        | On Target                   |  |  |  |  |  |  |
| Students & Teachers Return        | 27Aug18  |         |        | On Target                   |  |  |  |  |  |  |
| Phase 2 Substantial Completion    | 30Nov18  |         |        | On Target                   |  |  |  |  |  |  |