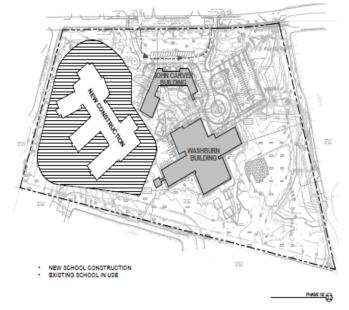

# Carver Elementary School

| MILESTONE DATES                   |          |         |        |                             |  |  |  |  |  |  |
|-----------------------------------|----------|---------|--------|-----------------------------|--|--|--|--|--|--|
| Milestone Dates                   | Forecast | Actual  | Status | Schedule Notes              |  |  |  |  |  |  |
| Notice to Proceed (NTP)           | 03Oct16  | 03Oct16 |        | Complete                    |  |  |  |  |  |  |
| Steel Topping Off                 | 04May17  | 30Mar17 |        | Completed Ahead of Schedule |  |  |  |  |  |  |
| Area 'A' Roof Tight               | 18Jul17  | 23Jun17 |        | Completed Ahead of Schedule |  |  |  |  |  |  |
| Area 'B' Roof Tight (374)         | 02Aug17  | 26Jul17 |        | Completed                   |  |  |  |  |  |  |
| Area 'C' Roof Tight (394)         | 30Aug17  | 11Sep17 |        | Completed                   |  |  |  |  |  |  |
| Drywall Gymnasium Complete (837)  | 06Feb18  |         |        | On Target                   |  |  |  |  |  |  |
| HVAC Roof Top A/B/C Startup (870) | 15Mar18  |         |        | On Target                   |  |  |  |  |  |  |
| Phase 1 Substantial Completion    | 22Jun18  |         |        | On Target                   |  |  |  |  |  |  |
| Students & Teachers Return        | 27Aug18  |         |        | On Target                   |  |  |  |  |  |  |
| Phase 2 Substantial Completion    | 30Nov18  |         |        | On Target                   |  |  |  |  |  |  |