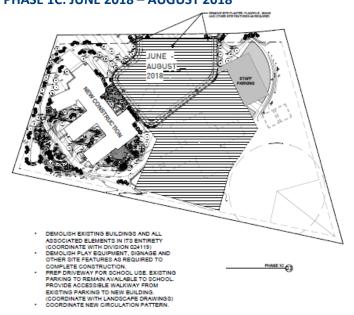

# Carver Elementary School

| MILESTONE DATES                   |          |         |        |                             |  |  |  |  |  |  |
|-----------------------------------|----------|---------|--------|-----------------------------|--|--|--|--|--|--|
| Milestone Dates                   | Forecast | Actual  | Status | Schedule Notes              |  |  |  |  |  |  |
| Notice to Proceed (NTP)           | 03Oct16  | 03Oct16 |        | Complete                    |  |  |  |  |  |  |
| Steel Topping Off                 | 04May17  | 30Mar17 |        | Completed Ahead of Schedule |  |  |  |  |  |  |
| Area 'A' Roof Tight               | 18Jul17  | 23Jun17 |        | Completed Ahead of Schedule |  |  |  |  |  |  |
| Area 'B' Roof Tight (374)         | 02Aug17  | 26Jul17 |        | Completed                   |  |  |  |  |  |  |
| Area 'C' Roof Tight (394)         | 30Aug17  | 11Sep17 |        | Completed                   |  |  |  |  |  |  |
| Drywall Gymnasium Complete (837)  | 06Feb18  |         |        | On Target                   |  |  |  |  |  |  |
| HVAC Roof Top A/B/C Startup (870) | 15Mar18  |         |        | On Target                   |  |  |  |  |  |  |
| Phase 1 Substantial Completion    | 22Jun18  |         |        | On Target                   |  |  |  |  |  |  |
| Students & Teachers Return        | 27Aug18  |         |        | On Target                   |  |  |  |  |  |  |
| Phase 2 Substantial Completion    | 30Nov18  |         |        | On Target                   |  |  |  |  |  |  |