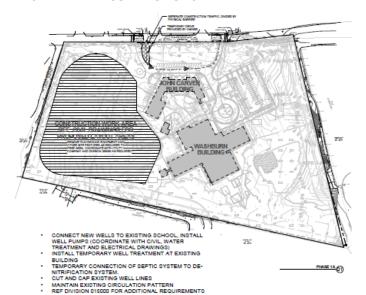

# Carver Elementary School

| MILESTONE DATES                   |          |         |        |                             |  |  |  |  |  |  |
|-----------------------------------|----------|---------|--------|-----------------------------|--|--|--|--|--|--|
| Milestone Dates                   | Forecast | Actual  | Status | Schedule Notes              |  |  |  |  |  |  |
| Notice to Proceed (NTP)           | 03Oct16  | 03Oct16 |        | Complete                    |  |  |  |  |  |  |
| Steel Topping Off                 | 04May17  | 30Mar17 |        | Completed Ahead of Schedule |  |  |  |  |  |  |
| Area 'A' Roof Tight               | 18Jul17  | 23Jun17 |        | Completed Ahead of Schedule |  |  |  |  |  |  |
| Area 'B' Roof Tight (374)         | 02Aug17  | 26Jul17 |        | Completed                   |  |  |  |  |  |  |
| Area 'C' Roof Tight (394)         | 30Aug17  | 11Sep17 |        | Completed                   |  |  |  |  |  |  |
| Drywall Gymnasium Complete (837)  | 06Feb18  |         |        | On Target                   |  |  |  |  |  |  |
| HVAC Roof Top A/B/C Startup (870) | 15Mar18  |         |        | On Target                   |  |  |  |  |  |  |
| Phase 1 Substantial Completion    | 22Jun18  |         |        | On Target                   |  |  |  |  |  |  |
| Students & Teachers Return        | 27Aug18  |         |        | On Target                   |  |  |  |  |  |  |
| Phase 2 Substantial Completion    | 30Nov18  |         |        | On Target                   |  |  |  |  |  |  |