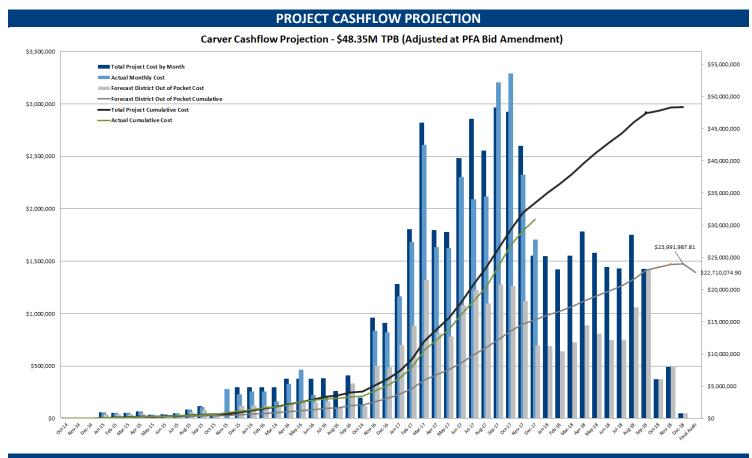

## **Project Budget Status**

 Total Project Budget:
 \$48,348,869.00 (01/31/18)

 Actual Incurred to Date:
 \$29,175,694.22 (01/31/18) (61%)

 Contingency Remaining:
 \$1,683,230.89\*\* (01/31/18) (84%)

**Construction Cost Summary:** 

 Award Value (CTA):
 \$37,625,070.00

 Previously Executed CO's (Net)
 \$257,869.83

 Previous Contract Value:
 \$37,882,939.83

 CO's Executed this Month:
 \$31,072.28

 Current Contract Value:
 \$37,914,012.11

#### **Construction Payment Summary:**

 Previous Gross Amount:
 \$37,625,070.00

 This Month's Gross Amount:
 \$2,204,763.05\*

 Gross Amount to-Date:
 \$25,449,634.04

 Retainage To-Date @ 5%:
 \$1,272,481.77

 Retainage Released
 \$0.00

 Current Retainage
 \$1,272,481.77

 Total Net Payable To-Date:
 \$24,177,152.27

Remaining Balance to Finish (gross): \$12,464,378.07

Value represents Actual November Requisition