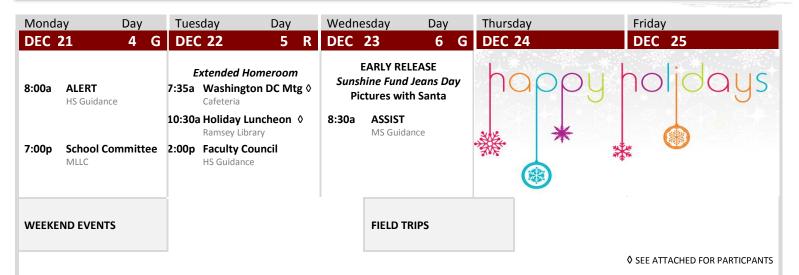

#### **PICTURES WITH SANTA**

This year the Junior Class would like to include middle school students in "Pictures with Santa." An envelope with homeroom lists on it in your mailbox. Friday, Monday, and Tuesday please collect \$1 from students who want their picture taken and check their name off on the list. Tuesday morning after homeroom please send the envelope to the main office. Once we see how many students are interested a schedule will be created for pictures on Wednesday. Please let Ms. Cabral know if you planned events and would like her to avoid scheduling pictures during certain blocks so she can try her best to accommodate. Thank you!