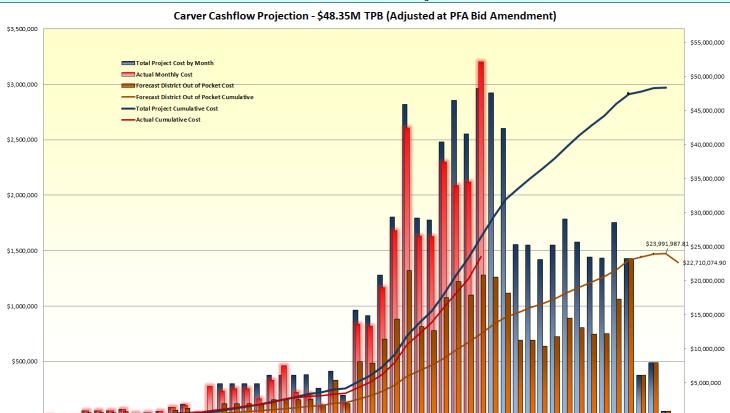

ation Well
- Continued Installation of Window Assemblies Around Building

#### October 2017 Forecasted Items

- Finish Installing Window Assemblies
- Continue Installing Curtain Wall and Translucent Panels
- Continue Installation of Exterior Metal Panel Sheathing Systems
- Continue Installation of Sub Grade at Courtyards
- Installation of Wood Fence at Chance Court

- Rough in MEP's in C Building Upper and Lower
- Begin Installation of Drywall Activities in B Wing
- Begin Installation of Millwork in A Building
- Begin Installation of Painting Activities in A Building
- Continue Interior Framing in B&C Buildings
- Continue Installation of Temporary Heat and Dehumidification Plans





#### **Town of Carver, Massachusetts**

Carver Elementary School

#### **Cumulative Cashflow Projection**



#### **Manpower vs Cost Analysis**







#### **Town of Carver, Massachusetts**

Carver Elementary School

| Milestone Dates                 |          |         |           |                             |  |  |  |
|---------------------------------|----------|---------|-----------|-----------------------------|--|--|--|
| Milestone Dates                 | Forecast | Actual  | Status    | Schedule Notes              |  |  |  |
| Notice to Proceed               | 10/3/16  | 10/3/16 |           | Completed                   |  |  |  |
| Steel Topping Off               | 5/4/17   | 3/30/17 | $\sqrt{}$ | Completed Ahead of Schedule |  |  |  |
| Area 'A' Roof Type              | 7/18/17  | 6/23/18 | $\sqrt{}$ | Completed Ahead of Schedule |  |  |  |
| Area 'B' Roof Type (374)        | 8/2/17