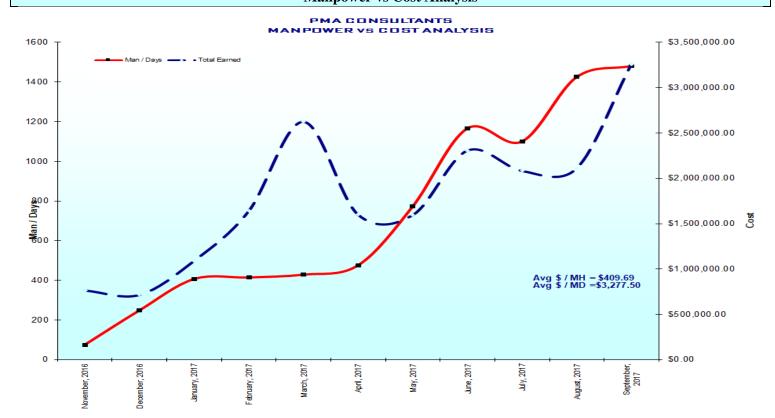

Window Assemblies Around Building

#### October 2017 Forecasted Items

- Finish Installing Window Assemblies
- Continue Installing Curtain Wall and Translucent Panels
- Continue Installation of Exterior Metal Panel Sheathing Systems
- Continue Installation of Sub Grade at Courtyards
- Installation of Wood Fence at Chance Court

- Rough in MEP's in C Building Upper and Lower
- Begin Installation of Drywall Activities in B Wing
- Begin Installation of Millwork in A Building
- Begin Installation of Painting Activities in A Building
- Continue Interior Framing in B&C Buildings
- Continue Installation of Temporary Heat and Dehumidification Plans





#### **Town of Carver, Massachusetts**

Carver Elementary School

#### **Cumulative Cashflow Projection**



#### **Manpower vs Cost Analysis**







#### **Town of Carver, Massachusetts**

Carver Elementary School

| Milestone Dates                 |          |         |           |                             |  |  |  |
|---------------------------------|----------|---------|-----------|-----------------------------|--|--|--|
| Milestone Dates                 | Forecast | Actual  | Status    | Schedule Notes              |  |  |  |
| Notice to Proceed               | 10/3/16  | 10/3/16 |           | Completed                   |  |  |  |
| Steel Topping Off               | 5/4/17   | 3/30/17 | $\sqrt{}$ | Completed Ahead of Schedule |  |  |  |
| Area 'A' Roof Type              | 7/18/17  | 6/23/18 | $\sqrt{}$ | Completed Ahead of Schedule |  |  |  |
| Area 'B' Roof Type (374)        | 8/2/17   |         | $\sqrt{}$ | Completed