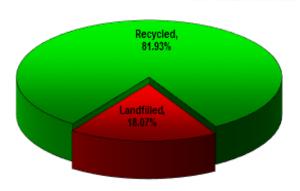

#### **NE-CHPS** Waste Management

Recycle Target = 90% 268.6 Tons Recycled to Date 48.5 Tons Landfilled to Date