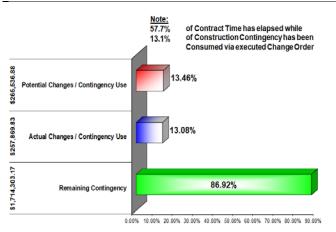

#### **Budget Status**

**Total Project Budget:** \$51,953,585 (09/30/17)

**Actual Incurred to Date:** \$23,560,969.40 (09/30/17) (51%)

**Contingency Remaining:** \$1,714,303.17\*\* (86.92%)

**Construction Cost Summary:** 

#### **Change Management – Potential Construction Contingency Utilization**

#### **Contingency Utilization**